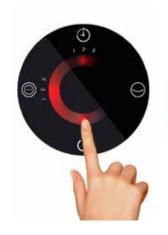

## H25C

The **H25C** heater offers you fashion, comfort, safety, reliability, PTC heater elements and fast and efficient heating. Anywhere you choose!

Its professional design, unique in style and structure, is designed to avoid overheating thanks to its internal sensors, and to generate a warm and quiet environment, thanks to its low sound level and its rapid heating wherever you decide because you can easily carry it with you. This design is completed with its security system for babies, remote control and TOUCH system.