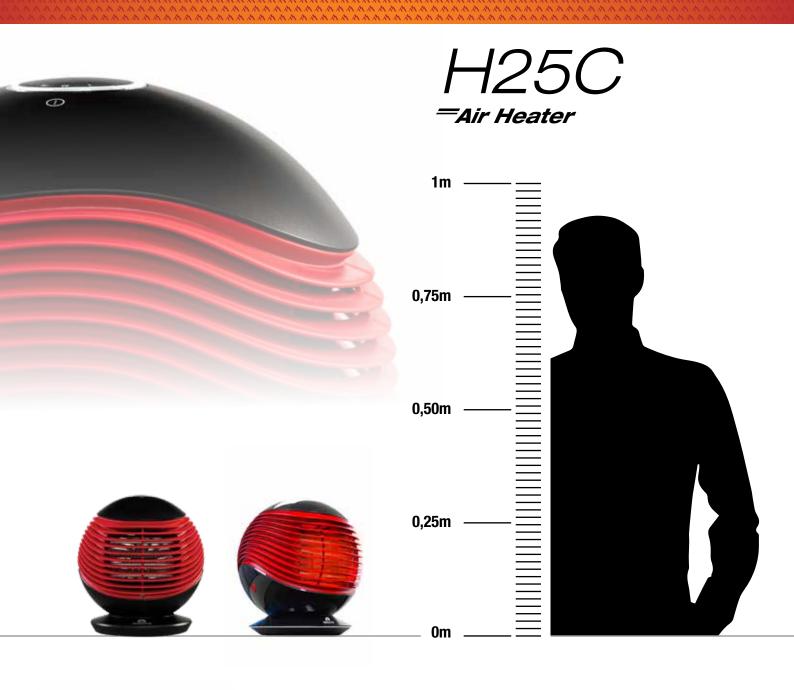

## H25C

The **H25C** heater offers you fashion, comfort, safety, reliability, PTC heater elements and fast and efficient heating. Anywhere you choose!

Its professional design, unique in style and structure, is designed to avoid overheating thanks to its internal sensors, and to generate a warm and quiet environment, thanks to its low sound level and its rapid heating wherever you decide because you can easily carry it with you. This design is completed with its security system for babies, remote control and TOUCH system.