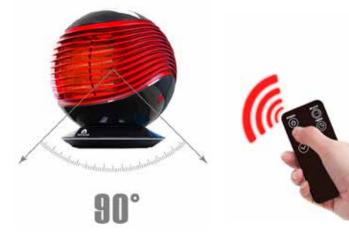

## H25C

The **H25C** heater offers you fashion, comfort, safety, reliability, PTC heater elements and fast and efficient heating. Anywhere you choose!

Its professional design, unique in style and structure, is designed to avoid overheating thanks to its internal sensors, and to generate a warm and quiet environment, thanks to its low sound level and its rapid heating wherever you decide because you can easily carry it with you. This design is completed with its security system for babies, remote control and TOUCH system.