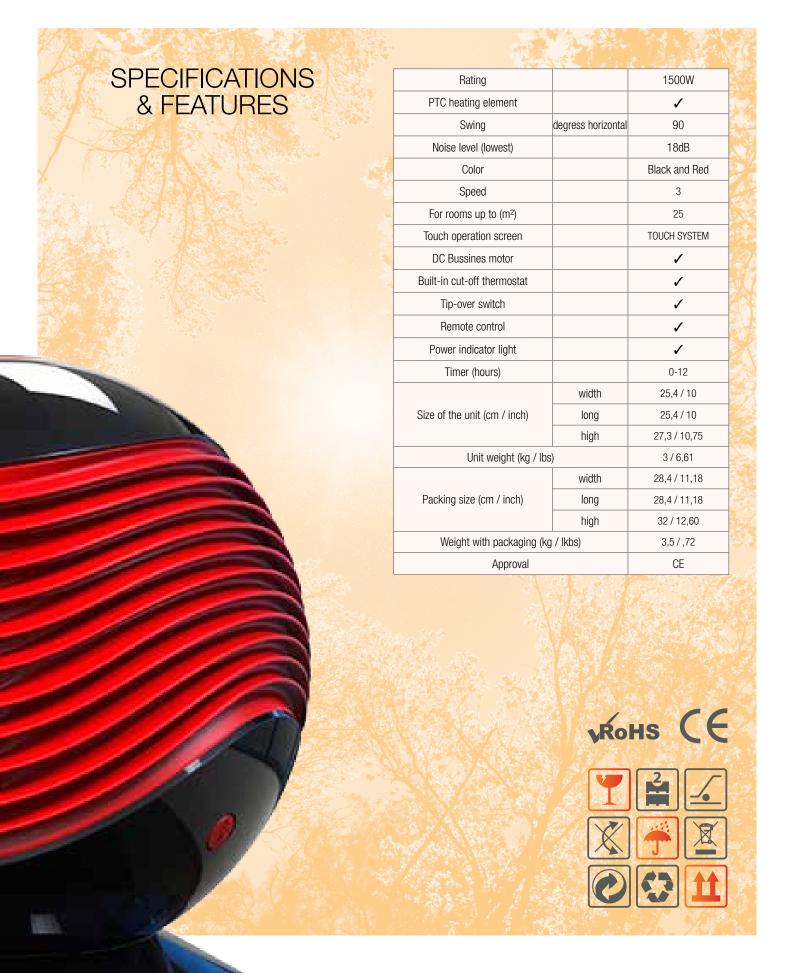

## H25C

The **H25C** heater offers you fashion, comfort, safety, reliability, PTC heater elements and fast and efficient heating. Anywhere you choose!

Its professional design, unique in style and structure, is designed to avoid overheating thanks to its internal sensors, and to generate a warm and quiet environment, thanks to its low sound level and its rapid heating wherever you decide because you can easily carry it with you. This design is completed with its security system for babies, remote control and TOUCH system.

Its materials are of the highest quality, combining efficiency, durability and respect for the environment.