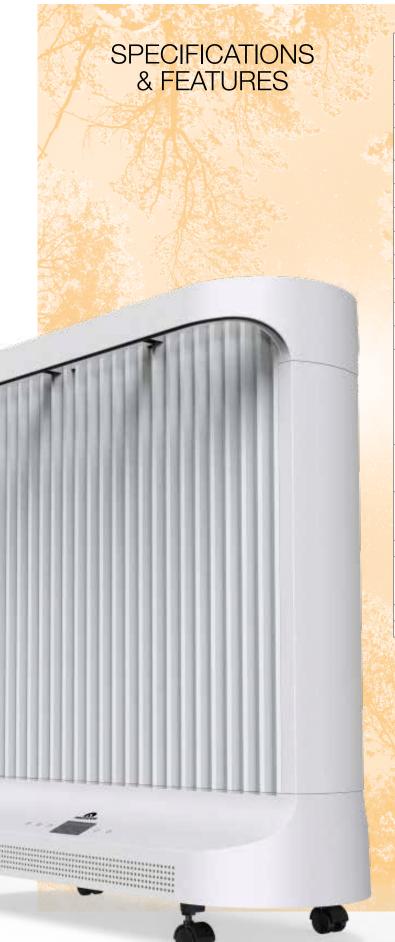

## H35 =Air Heater

**H35** represents the new generation of heating; it is the unique device thats combines PTC and Carbon Fiber simultaneously, offering a better thermal performance without forgetting its meticulous design.

**H35** represents the new generation of heating; it is the only device thats combines PTC and Carbon Fiber simultaneously, offering a better thermal performance without forgetting its meticulous design.

**H35** has a precises thermal senses, so it will be able to heat in a smart way the stay in which it is and will obtain a uniform temperature, saving more energy than other system due to its continuous heat storage .