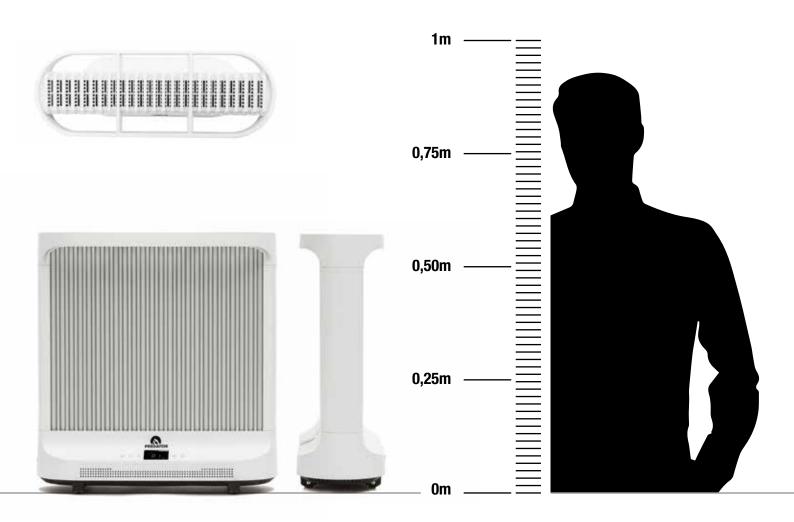

## H35 =Air Heater

| Power                             |            | 2000W         |
|-----------------------------------|------------|---------------|
| For rooms up to (m <sup>2</sup> ) |            | 25            |
| Color                             |            | White         |
| Noise level (dB max.)             |            | 18            |
| Heatings Modes                    |            | PTC           |
|                                   |            | Carbon fiber  |
| LED display                       |            | ✓             |
| Panel                             |            | Touch Control |
| Thermometer                       |            | ✓             |
| Remote control                    |            | ✓             |
| Castor wheels                     |            | ✓             |
| Handles                           |            | ✓             |
| Thermostat                        |            | ✓             |
| Timer (hours)                     |            | 0-12          |
| Power W)                          | ECO Mode   | 1400-1600     |
|                                   | Quick Mode | 1800-2000     |
|                                   | Child Mode | 900-1100      |
|                                   | Sleep Mode | 1100-1300     |
| Protection                        |            | Overheating   |
|                                   |            | Overturning   |
| Size of the unit (cm / inch)      | width      | 21,20 / 8,35  |
|                                   | long       | 63,8 / 25,12  |
|                                   | high       | 59,20 / 23,30 |
| Unit weight (kg / lbs)            |            | 6,9 / 15,21   |
| Packing size (cm / inch)          | width      | 27 / 10,63    |
|                                   | long       | 66,5 / 26,18  |
|                                   | high       | 69,5 / 27,36  |
| Weight with packaging (kg / lkbs) |            | 8,4 / 18,52   |
| Approval                          |            | CE            |