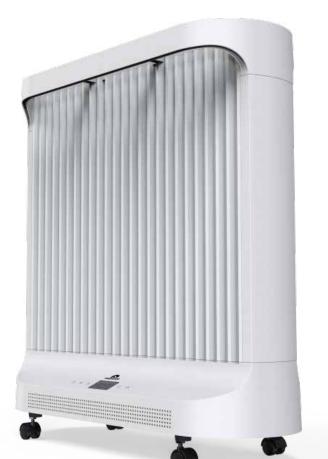

## H35 =Air Heater

**H35** represents the new generation of heating; it is the unique device thats combines PTC and Carbon Fiber simultaneously, offering a better thermal performance without forgetting its meticulous design.

**H35** represents the new generation of heating; it is the only device thats combines PTC and Carbon Fiber simultaneously, offering a better thermal performance without forgetting its meticulous design.

**H35** is portable, so you can profit of it in any situation, and it has four heat power .

Protection also comes as standard, because if it is overheating or overturne, it will be stoped automatically.