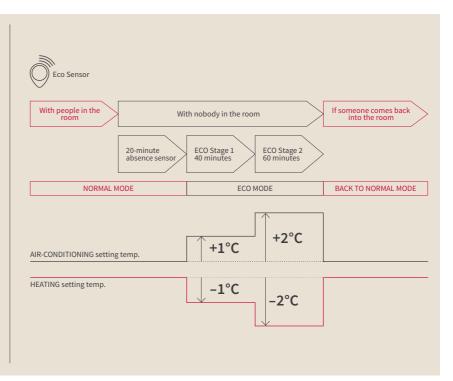

#### Motion sensor

It adapts how the indoor unit works depending on whether there are people in the room or not. See Eco Sensor image opposite.