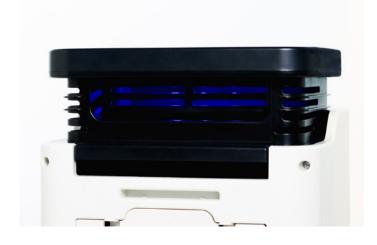

Thanks to its peculiar characteristics will be your perfect companion in the summer season; this air cooler improves and refreshes the environment thanks to its air cooling, ionizer and humidifier functions, adjusting itself in three different types of wind and automatic oscillation for its greater comfort. To this improved environment we add that **PREDATOR 20** ends with flies, mosquitoes and insects as it complements its climate control function with an extremely useful anti-insect tray and its ultraviolet UV lights so that no insect prevents you from enjoying its fresh and healthy environment.