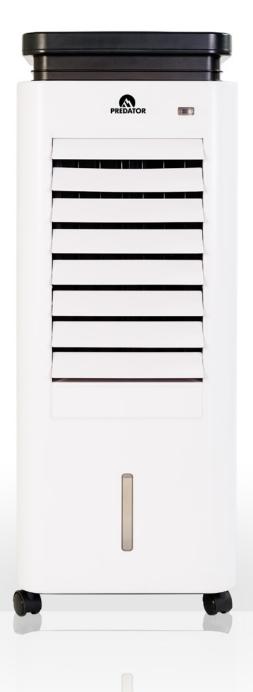

## Predator **20** *—Air cooler*

| POWER           | 60W     |
|-----------------|---------|
| FOR ROOMS UP TO | (M²) 20 |
| EAN             |         |

Our innovative **PREDATOR 20** is the perfect cooler because it not only refreshes medium-sized rooms, but it also ends with annoying mosquitoes and other insects.

Thanks to its peculiar characteristics will be your perfect companion in the summer season; this air cooler improves and refreshes the environment thanks to its air cooling, ionizer and humidifier functions, adjusting itself in three different types of wind and automatic oscillation for its greater comfort. To this improved environment we add that **PREDATOR 20** ends with flies, mosquitoes and insects as it complements its climate control function with an extremely useful anti-insect tray and its ultraviolet UV lights so that no insect prevents you from enjoying its fresh and healthy environment.