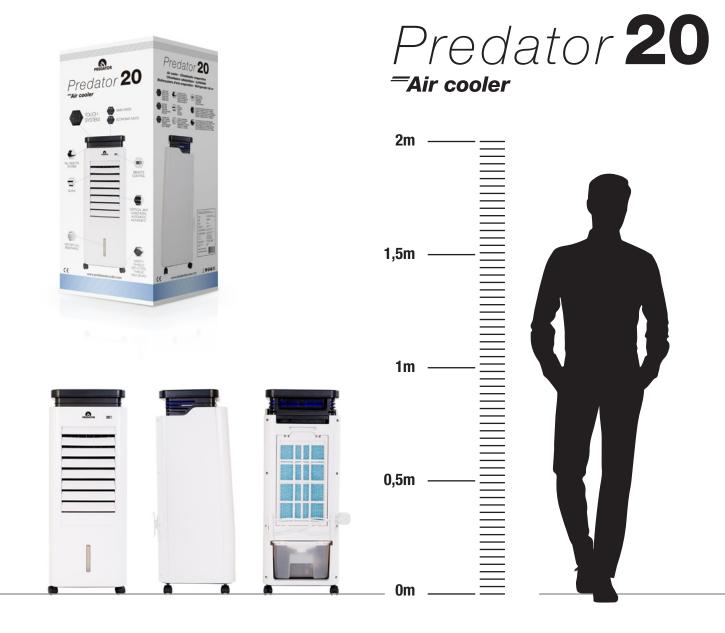

## Predator **20** *—*Air cooler

## SPECIFICATIONS & CHARACTERISTICS

|                                                 | Second . |                         |          |
|-------------------------------------------------|----------|-------------------------|----------|
| Power                                           |          | 60W                     |          |
| Kill insects                                    |          |                         | 1        |
| Water tank capacity (I)                         |          | 5,5L                    |          |
| Noise level (dB)                                |          | 25-45                   |          |
| Color                                           |          | White and black         |          |
| Humidifier / Ionizer / Climate control Function |          |                         |          |
| Air Flow                                        |          | 800 m³/H                | 105      |
| For rooms up to (m <sup>2</sup> )               |          | 20                      |          |
| Water shortage notice and protection            |          | Contract of the         |          |
| Detachable water tank                           |          | Sector Charles          |          |
| Baby mode                                       |          | Sand I and the          | 1        |
| Economic mode                                   |          | State of State of State |          |
| Thermometer                                     |          | 1200                    |          |
| Handles                                         |          | 1 1                     | 24       |
| Remote control                                  |          | 10000                   | 1        |
| With limitless transmission speed               |          |                         |          |
| 360° direction caster                           |          | 1                       |          |
| Humidity output                                 |          | ≥800ml/h                |          |
| Speed                                           |          | 3                       | A torner |
| Wind Speed                                      |          | 8.0m/s                  | 13       |
| Wind Modes                                      |          | Normal                  |          |
|                                                 |          | Natural                 |          |
|                                                 |          | Sleep                   |          |
| Materials                                       |          | ABS                     |          |
| Automatic swing                                 |          | Horizontal              | 10       |
|                                                 |          | Vertical                |          |
| Timer (hours)                                   |          | 8                       |          |
| Size of the unit (inch/cm)                      | width    | 11,42 / 29              |          |
|                                                 | long     | 11,61 / 29,5            |          |
|                                                 | high     | 28,94 / 73,5            | and de   |
| Unit weight (kg/lbs)                            |          | 7 / 15,43               |          |
| Packing size (inch/cm)                          | width    | 13,70 / 34,8            | 55       |
|                                                 | long     | 13,07 / 33,2            |          |
|                                                 | high     | 31,26 / 79,4            | N.       |
| Packing weight (kg/lbs)                         |          | 9 / 19,84               |          |
| Approval                                        |          | CE                      |          |
|                                                 |          |                         |          |