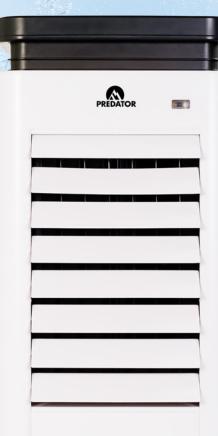

## Predator **20** *—Air cooler*

| POWER           | 60W     |
|-----------------|---------|
| FOR ROOMS UP TO | (M²) 20 |
| EAN             |         |

Our innovative **PREDATOR 20** is the perfect cooler because it not only refreshes medium-sized rooms, but it also ends with annoying mosquitoes and other insects.

Thanks to its peculiar characteristics will be your perfect companion in the summer season; this air cooler improves and refreshes the environment thanks to its air cooling, ionizer and humidifier functions, adjusting itself in three different types of wind and automatic oscillation for its greater comfort. To this improved environment we add that **PREDATOR 20** ends with flies, mosquitoes and insects as it complements its climate control function with an extremely useful anti-insect tray and its ultraviolet UV lights so that no insect prevents you from enjoying its fresh and healthy environment.

## Predator **20** *—*Air cooler