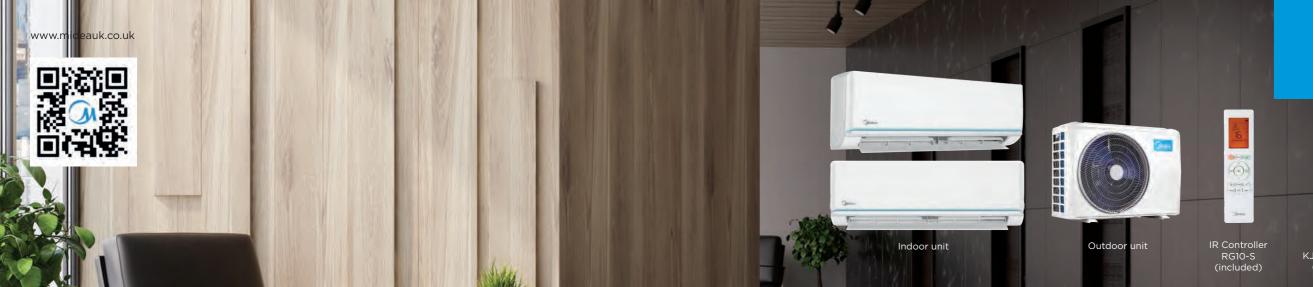

AG ECO - WALL MOUNTED

'Follow Me' active

'Follow Me' inactive

#### SLEEK AND ELEGANT DESIGN

A sleek design with attractive blue edge, the unit will complement any interior. Set temperature or room temperature is conveniently displayed on the indoor unit at the touch of a button.

# 3D AIR FLOW WITH VERTICAL & HORIZONTAL SWING

The louvers move automatically in all directions, ensuring even air distribution in all corners of the room.

### **TURBO FUNCTION**

When activated, the indoor unit fan starts running at maximum speed to ensure the desired temperature is achieved as quickly as possible. The mode lasts a maximum of 20 minutes, after which it automatically returns to the preset mode.

### SELF-CLEANING OUTDOOR UNIT

At the end of each operation the outdoor unit fan will run in reverse, removing dust to improve efficiency and reduce wear and tear.

## OPTIONAL MULTI FUNCTION CONTROL BOARD

Offers volt free switching from third party controls and a fault status output. It also allows the range to be integrated into a Midea central controller or to be controlled via a Midea 2 core hard wired controller with 7 day timer

#### WI-FI CONTROL

Control the air conditioner easily via the MSmartHome APP on your smartphone. With just a simple swipe, you will be able to turn on/off the air conditioner and select the appropriate mode and temperature.