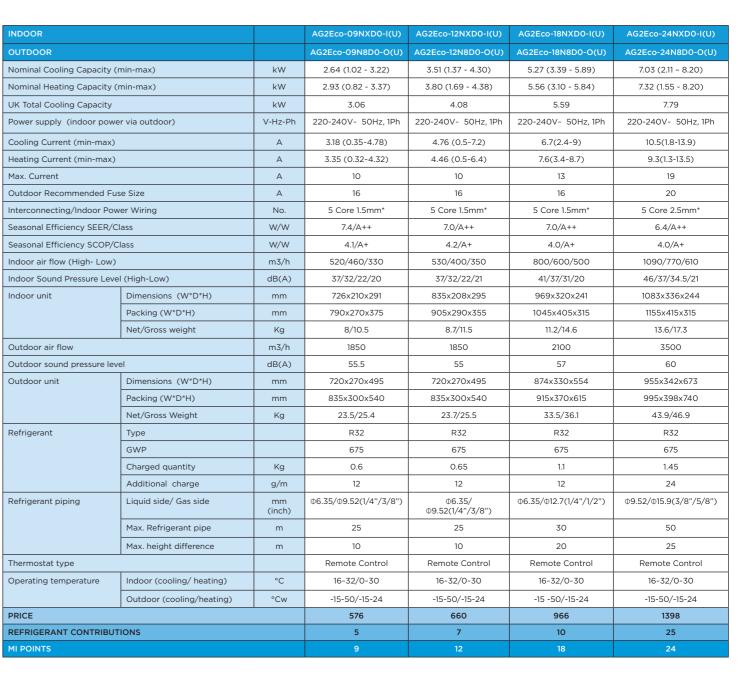

, , ,

Anti-cold

24h

24-hour Timer

Turbo Mode

Optional Wired

Nominal Conditions: Cooling; indoor 27°C DB, 19°C WB, outdoor 35°C DB, 24°C WB. Nominal Conditions: Heating; indoor 20°C DB, outdoor 7°C DB, 6°C WB

UK Conditions: Summer: indoor 21°C DB, 15°C WB, outdoor 27°C DB. Sound Pressure is measured 1.0m below the air-outlet at Nominal Conditions.