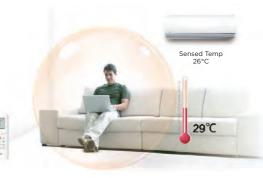

### 'FOLLOW ME' SENSITIVE COOLING

Keep the remote close to you and it will measure the temperature around you and adjust comfort levels accordingly.