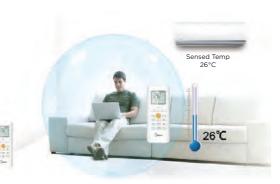

### 'FOLLOW ME' SENSITIVE COOLING

Keep the remote close to you and it will measure the temperature around you and adjust comfort levels accordingly.