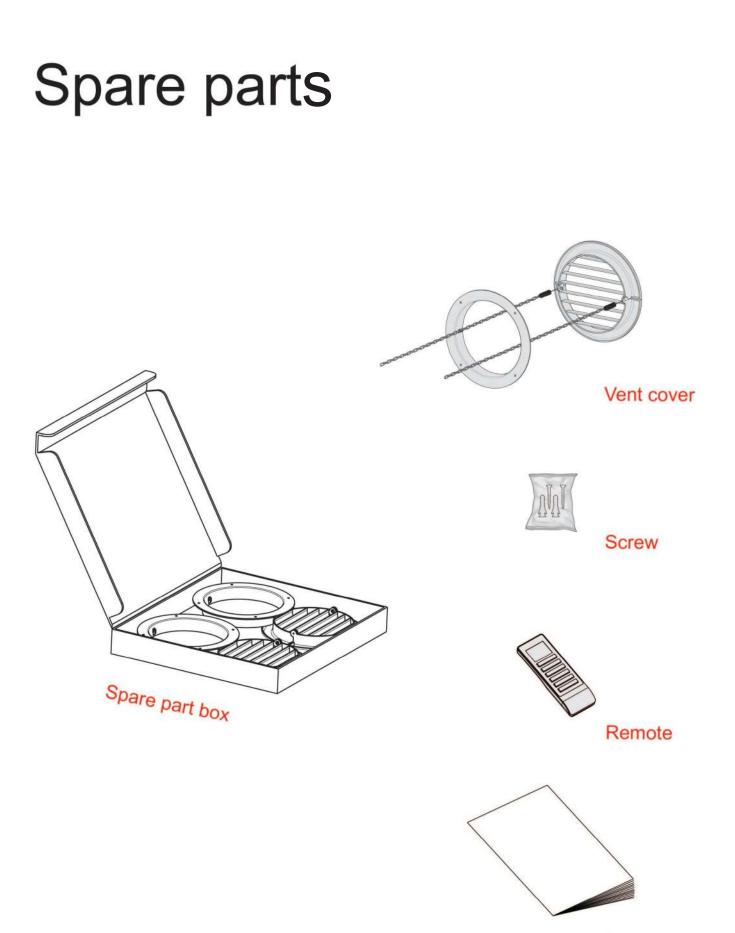

nutes delay on power on. In order to protect the life of the compressor and electronic components please do not switch on the unit for at least 5 minutes after you turned the unit off.                                                                                                                                                                                                                                                                                                                    |                                                                                                                                                                                                                                                            |  |  |  |

#### FEATURES



# Packing



Bottom Foam



Manual