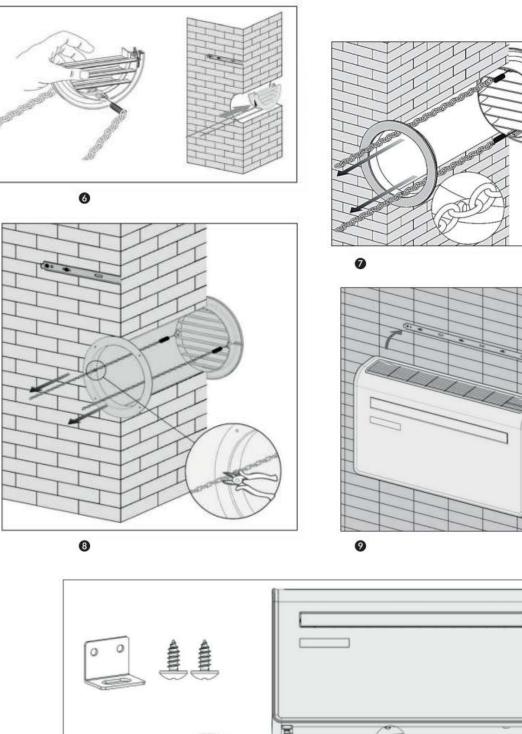

Introducing the KFR-28MB-LUX Smart Monoblock Wall Air Conditioner 3-in-1 Air Conditioner with Smartphone Operation without Outdoor Unit

### Dimensions

| Model     | R290 Gas Charge |    | А    | В   | С   | D    |
|-----------|-----------------|----|------|-----|-----|------|
| 10000 BTU | 290 g           | mm | 1000 | 585 | 205 | Ø180 |