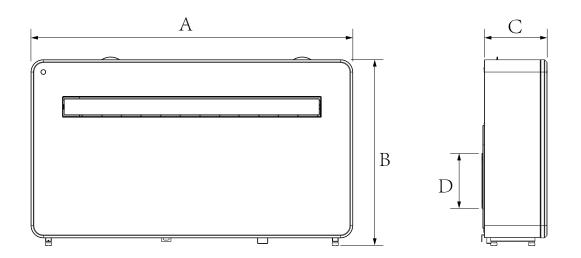

### Dimensions

| Model     | R290 Gas Charge |    | А    | В   | С   | D    |
|-----------|-----------------|----|------|-----|-----|------|
| 10000 BTU | 290 g           | mm | 1000 | 585 | 205 | Ø180 |