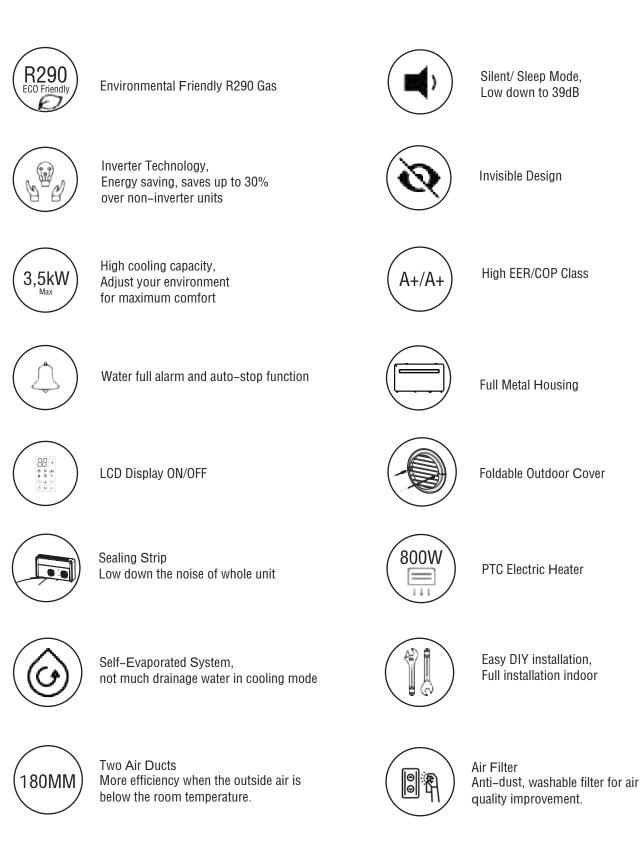

PROTECTION | There is a 3 minutes delay on power on. In order to protect the life of the compressor and electronic components please do not switch on the unit for at least 5 minutes after you turned the unit off.                                                                                                                                                                                                                                                                                                                    |                                                                                                                                                                                                                                                            |  |  |  |

#### FEATURES



# Packing



Bottom Foam



Manual