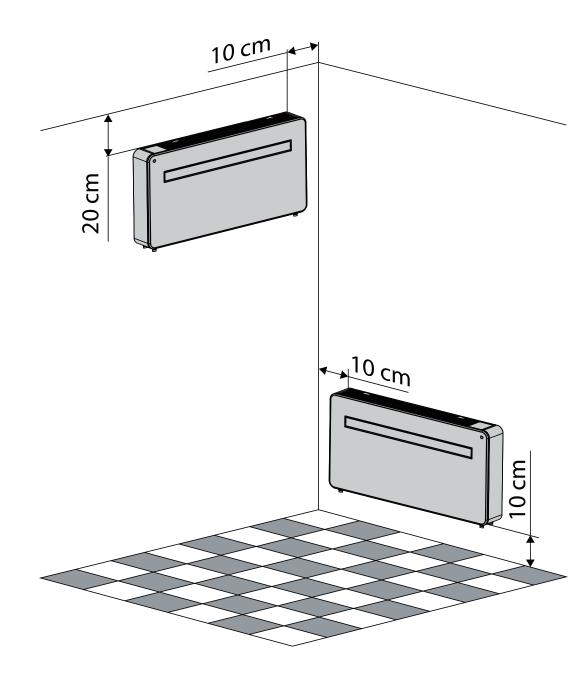

for cooling | А         |  |  |
| COP Class for heating | A+        |  |  |
| Frequency             | Inverter  |  |  |



#### R290 Gas..

As the demand for low-GWP solutions continues to grow, monoblock heat pump manufacturers are actively seeking environmentally friendly refrigerants. One standout option is R290, which offers both sustainability and efficiency, making it an increasingly attractive choice for the industry.

Low global warming potential (GWP) Excellent energy efficiency Contains no chlorine or fluorine Compatibility with existing equipment.



### Dimensions



| Model     | R290 Gas Charge |    | А    | В   | С   | D    |
|-----------|-----------------|----|------|-----|-----|------|
| 10000 BTU | 290 g           | mm | 1000 | 585 | 205 | Ø180 |

## HIGH or LOW? Both!













•



#### FUNCTIONS

| POWER                    | Press "POWER" to turn the unit On or Off                                                                                                                                                                                                                                                                                                                                                                                                                                                                                   |