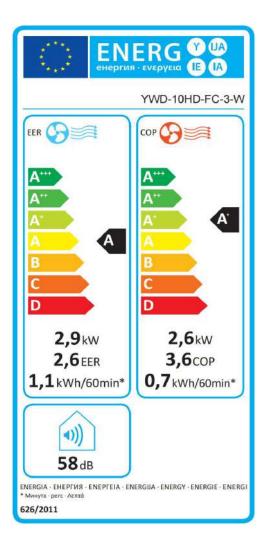

#### POWER

| Model                 | 10000 BTU |  |  |
|-----------------------|-----------|--|--|
| Cooling capacity      | 2930W     |  |  |
| Heating capacity      | 2630W     |  |  |
| EER Class for cooling | А         |  |  |
| COP Class for heating | A+        |  |  |
| Frequency             | Inverter  |  |  |