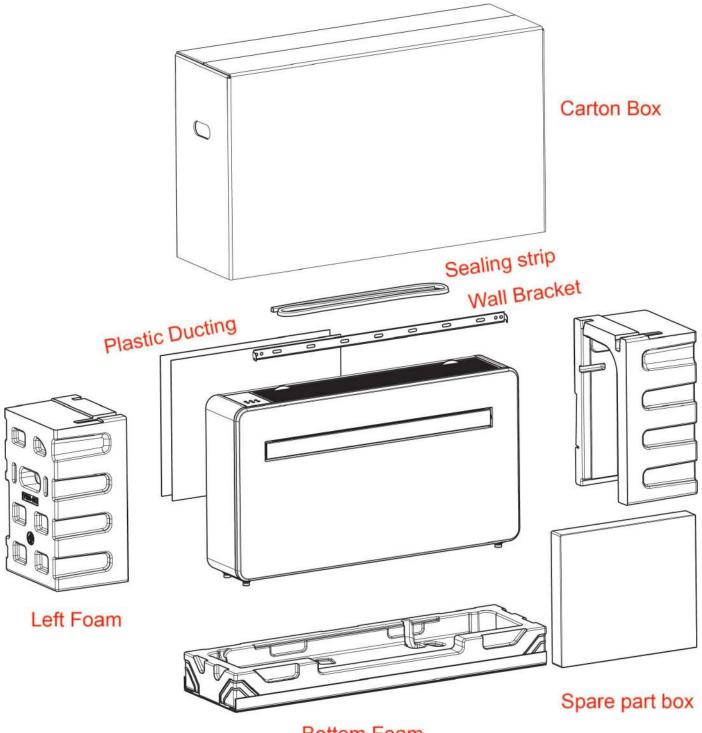

There is a 3 minutes delay on power on. In order to protect the life of the compressor and electronic components please do not switch on the unit for at least 5 minutes after you turned the unit off.                                                                                                                                                                                                                                                                                                                    |                                                                                                                                                                                                                                                            |  |  |  |

#### FEATURES



# Packing



Bottom Foam



Manual