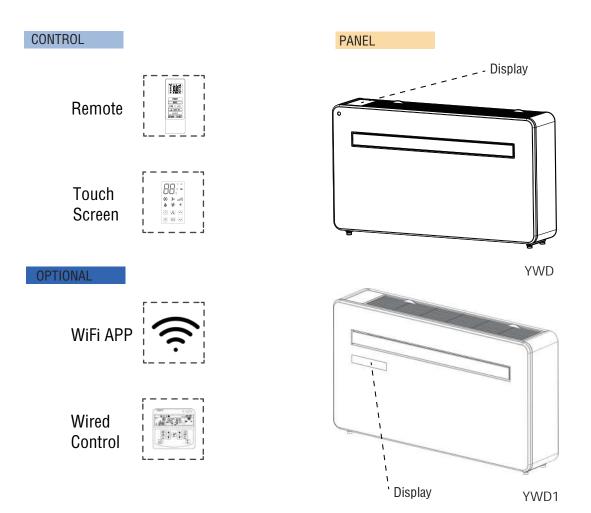

Introducing the KFR-28MB-LUX Smart Monoblock Wall Air Conditioner 3-in-1 Air Conditioner with Smartphone Operation without Outdoor Unit





### Various Options

#### Power, Control, and Panel

#### POWER

| Model                 | 10000 BTU |  |  |
|-----------------------|-----------|--|--|
| Cooling capacity      | 2930W     |  |  |
| Heating capacity      | 2630W     |  |  |
| EER Class for cooling | А         |  |  |
| COP Class for heating | A+        |  |  |
| Frequency             | Inverter  |  |  |



#### R290 Gas..

As the demand for low-GWP solutions continues to grow, monoblock heat pump manufacturers are actively seeking environmentally friendly refrigerants. One standout option is R290, which offers both sustainability and efficiency, making it an increasingly attractive choice for the industry.

Low global warming potential (GWP) Excellent energy efficiency Contains no chlorine or fluorine Compatibility with existing equipment.



### Dimensions



| Model     | R290 Gas Charge |    | А    | В   | С   | D    |
|-----------|-----------------|----|------|-----|-----|------|
| 10000 BTU | 290 g           | mm | 1000 | 585 | 205 | Ø180 |

## HIGH or LOW? Both!













•



#### FUNCTIONS

| POWER                    | Press "POWER" to turn the unit On or Off