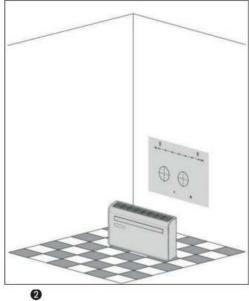

Introducing the KFR-28MB-LUX Smart Monoblock Wall Air Conditioner 3-in-1 Air Conditioner with Smartphone Operation without Outdoor Unit

### Dimensions

| Model     | R290 Gas Charge |    | А    | В   | С   | D    |
|-----------|-----------------|----|------|-----|-----|------|
| 10000 BTU | 290 g           | mm | 1000 | 585 | 205 | Ø180 |