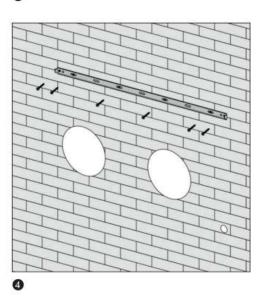

cooling | А         |  |  |
| COP Class for heating | A+        |  |  |
| Frequency             | Inverter  |  |  |



#### R290 Gas..

As the demand for low-GWP solutions continues to grow, monoblock heat pump manufacturers are actively seeking environmentally friendly refrigerants. One standout option is R290, which offers both sustainability and efficiency, making it an increasingly attractive choice for the industry.

Low global warming potential (GWP) Excellent energy efficiency Contains no chlorine or fluorine Compatibility with existing equipment.



### Dimensions



| Model     | R290 Gas Charge |    | А    | В   | С   | D    |
|-----------|-----------------|----|------|-----|-----|------|
| 10000 BTU | 290 g           | mm | 1000 | 585 | 205 | Ø180 |

## HIGH or LOW? Both!













•



#### FUNCTIONS

| POWER                    | Press "POWER" to turn the unit On or Off                                                                                                                                                                                                                                                                                                                                                                                                                                                                                   |