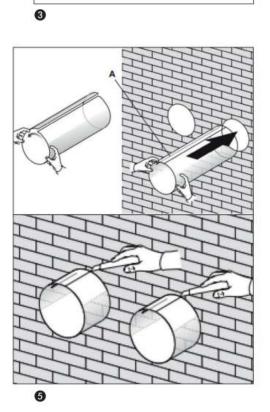

or cooling | А         |  |  |
| COP Class for heating | A+        |  |  |
| Frequency             | Inverter  |  |  |



#### R290 Gas..

As the demand for low-GWP solutions continues to grow, monoblock heat pump manufacturers are actively seeking environmentally friendly refrigerants. One standout option is R290, which offers both sustainability and efficiency, making it an increasingly attractive choice for the industry.

Low global warming potential (GWP) Excellent energy efficiency Contains no chlorine or fluorine Compatibility with existing equipment.



### Dimensions



| Model     | R290 Gas Charge |    | А    | В   | С   | D    |
|-----------|-----------------|----|------|-----|-----|------|
| 10000 BTU | 290 g           | mm | 1000 | 585 | 205 | Ø180 |

## HIGH or LOW? Both!













•



#### FUNCTIONS

| POWER                    | Press "POWER" to turn the unit On or Off                                                                                                                                                                                                                                                                                                                                                                                                                                                                                   |