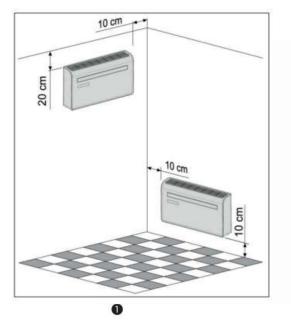

ooling | А         |  |  |
| COP Class for heating | A+        |  |  |
| Frequency             | Inverter  |  |  |



#### R290 Gas..

As the demand for low-GWP solutions continues to grow, monoblock heat pump manufacturers are actively seeking environmentally friendly refrigerants. One standout option is R290, which offers both sustainability and efficiency, making it an increasingly attractive choice for the industry.

Low global warming potential (GWP) Excellent energy efficiency Contains no chlorine or fluorine Compatibility with existing equipment.



### Dimensions



| Model     | R290 Gas Charge |    | А    | В   | С   | D    |
|-----------|-----------------|----|------|-----|-----|------|
| 10000 BTU | 290 g           | mm | 1000 | 585 | 205 | Ø180 |

## HIGH or LOW? Both!













•



#### FUNCTIONS

| POWER                    | Press "POWER" to turn the unit On or Off                                                                                                                                                                                                                                                                                                                                                                                                                                                                                   |