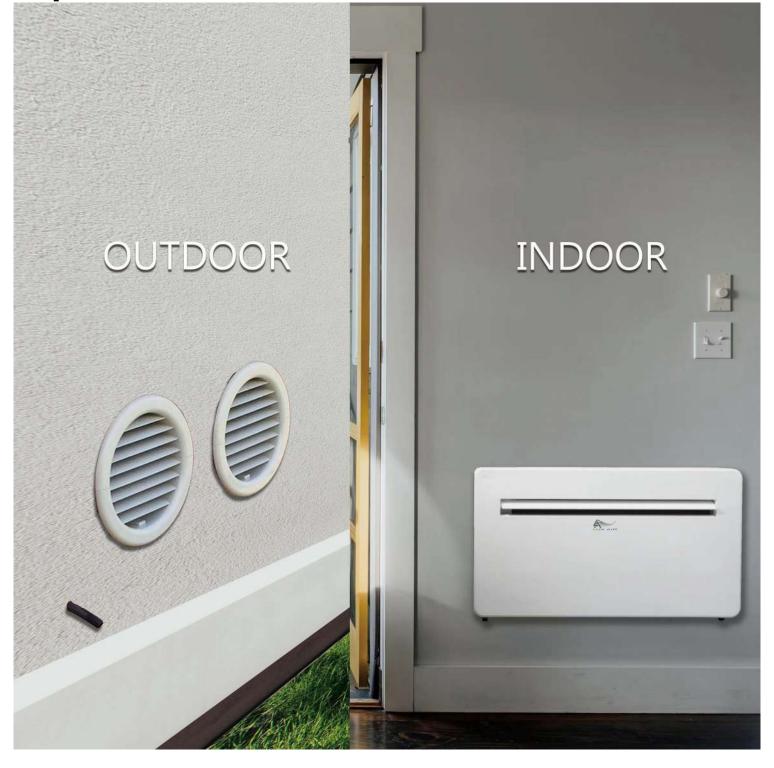

Introducing the KFR-28MB-LUX Smart Monoblock Wall Air Conditioner 3-in-1 Air Conditioner with Smartphone Operation without Outdoor Unit

## HIGH or LOW? Both!

•